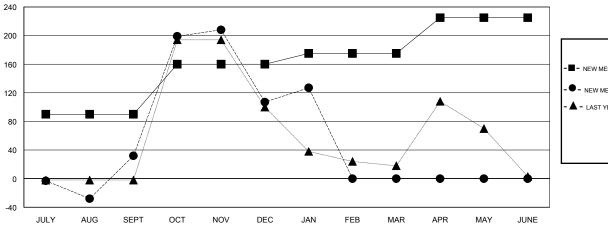

## GOALS AND ACTUAL MEMBERS CUMULATIVE

| -■- NEW MEMBER GROWTH NET GOAL    |  |
|-----------------------------------|--|
| - ● - NEW MEMBER GROWTH ACTUAL    |  |
| - ▲ - LAST YEAR MEMBERSHIP ACTUAL |  |
|                                   |  |
|                                   |  |
|                                   |  |