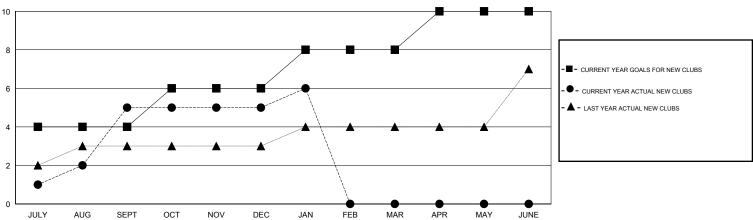

## MONTHLY MEMBERSHIP PROGRESS REPORT

## District 307B1

Results as of: 1/31/2017





## GOALS AND ACTUAL NEW CLUBS CUMULATIVE



## GOALS AND ACTUAL MEMBERS CUMULATIVE



| -■- NEW MEMBER GROWTH NET GOAL    |  |
|-----------------------------------|--|
| - ● - NEW MEMBER GROWTH ACTUAL    |  |
| - ▲ - LAST YEAR MEMBERSHIP ACTUAL |  |
|                                   |  |
|                                   |  |
|                                   |  |

| DROPPED CLUBS: 3 |     |
|------------------|-----|
| DROPPED MEMBERS  |     |
| DECEASED         | 2   |
| CLUB CANCELLED   | 20  |
| OTHER            | 234 |
| TOTAL            | 256 |

| 53 CLUBS OF 80 ADDED 1 OR MORE | GENDER DISTRIBUTION       |                |
|--------------------------------|---------------------------|----------------|
| NEW MEMBERS                    | MALE                      | 737 (37.99%)   |
|                                | FEM