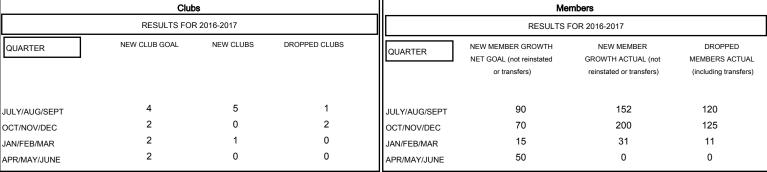

## MONTHLY MEMBERSHIP PROGRESS REPORT

## District 307B1

Results as of: 1/31/2017